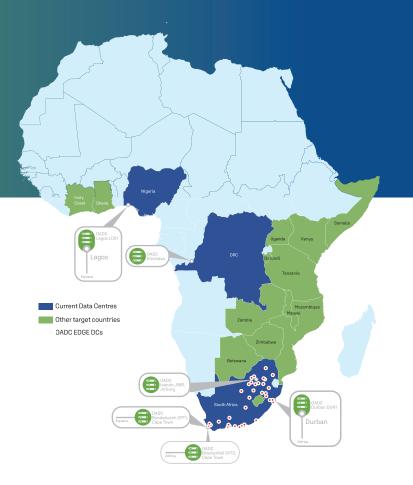

# CONVERGED OPEN-ACCESS DIGITAL INFRASTRUCTURE

6 Hyperscale, Tier-111 facilities located in South Africa, Nigeria and the DRC and >30 Edge Data Centres across

#### > About OADC

Open Access Data Centres (OADC) has been established to transform the provision of data centre services for Africa.

OADC is deploying its open-access, Tier-III hyperscale data centres at major cable landing locations and in key business hubs throughout Africa.

OADC Edge data centres are being deployed into smaller locations, serving the ongoing need to support service providers in extending network reach and the growing requirement for content storage, processing and delivery at the network edge.